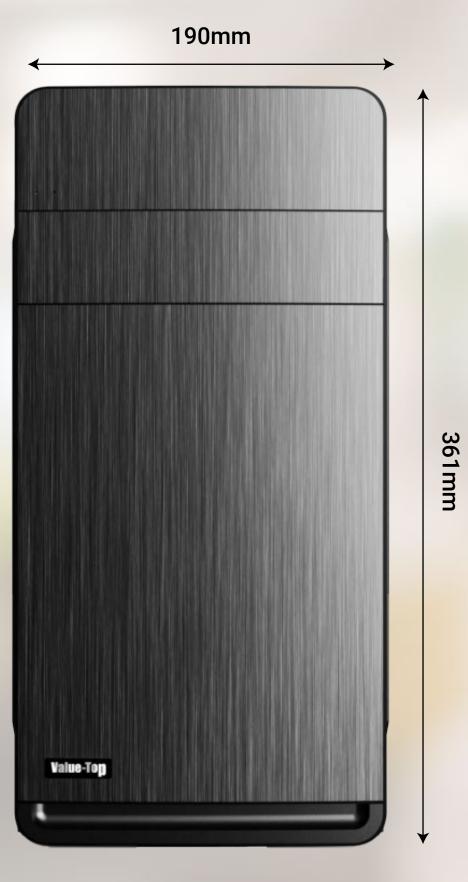

#### SPECIFICATION

| Type            | Mini Tower                         |
|-----------------|------------------------------------|
| Material        | SPCC 0.4mm                         |
| PSU             | ATX, Included                      |
| Motherboard     | ITX/Micro ATX                      |
| Fan Positions   | Front: 120mm x1; Rear: 80mm x1     |
| Liquid Cooling  | 1x 120mm front                     |
| Drive Bays      | HDD x2 + SSD x2 or HDD x1 + SSD x3 |
| Expansion Slots | 4                                  |
| GPU Length      | Upto 320mm                         |
| CPU Height      | 148mm                              |
| I/O Ports       | USB2.0 x2/ Audio + Mic             |
| Dimensions      | 355 x 190 x 361mm                  |
|                 |                                    |