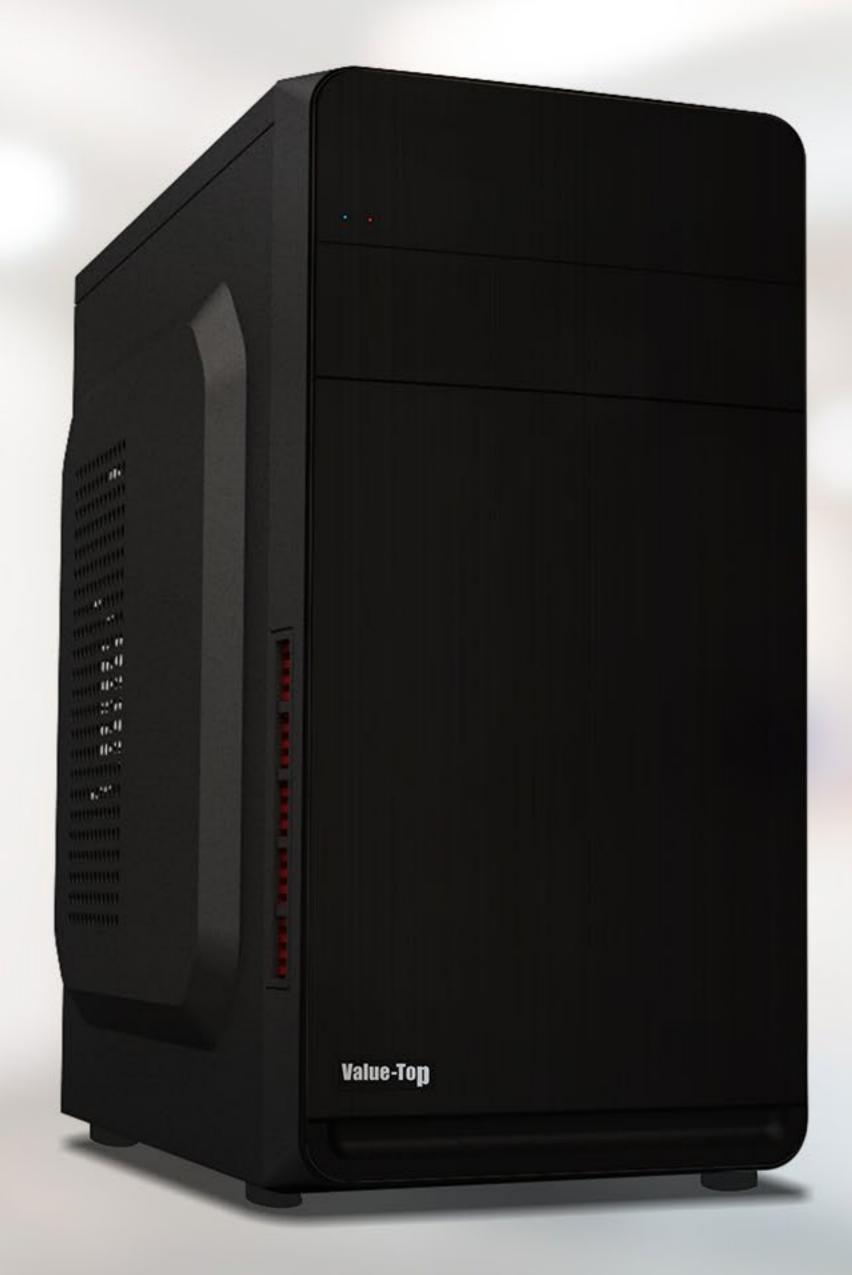

### Value-Top

# VT-R830

#### SPECIFICATION

| Type            | Mini Tower                         |
|-----------------|------------------------------------|
| Material        | SPCC 0.4mm                         |
| PSU             | ATX, Included                      |
| Motherboard     | ITX/Micro ATX                      |
| Fan Positions   | Front: 120mm x1; Rear: 80mm x1     |
| Liquid Cooling  | 1x 120mm front                     |
| Drive Bays      | HDD x2 + SSD x2 or HDD x1 + SSD x3 |
| Expansion Slots | 4                                  |
| GPU Length      | Upto 320mm                         |
| CPU Height      | 148mm                              |
| I/O Ports       | USB2.0 x2/ Audio + Mic             |
| Dimensions      | 355 x 190 x 361mm                  |
|                 |                                    |