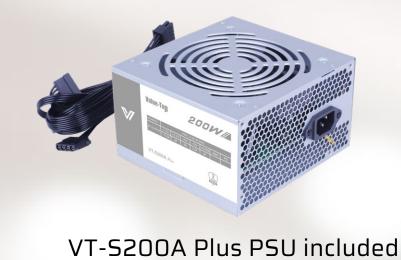

#### FEATURES

| REAL 200W POWER SUPPLY UNIT INSTALLED      |  |
|--------------------------------------------|--|
| EXQUISITE BRUSHED FRONT PANEL              |  |
| TOP MOUNTED FUNCTIONAL AREA                |  |
| OUTSTANDING HEAT DISSIPATION PERFORMANCE   |  |
| REASONABLE SPACE FOR HARDWARE INSTALLATION |  |
| EFFICIENT CABLE MANAGEMENT SPACE           |  |

#### SPECIFICATION

| Type            | Mini Tower                         |
|-----------------|------------------------------------|
| Material        | SPCC 0.4mm                         |
| PSU             | ATX, Included                      |
| Motherboard     | ITX/Micro ATX                      |
| Fan Positions   | Front: 120mm x1; Rear: 80mm x1     |
| Liquid Cooling  | 1x 120mm front                     |
| Drive Bays      | HDD x2 + SSD x2 or HDD x1 + SSD x3 |
| Expansion Slots | 4                                  |
| GPU Length      | Upto 320mm                         |
| CPU Height      | 148mm                              |
| I/O Ports       | USB2.0 x2/ Audio + Mic             |
| Dimensions      | 355 x 190 x 361mm                  |
|                 |                                    |