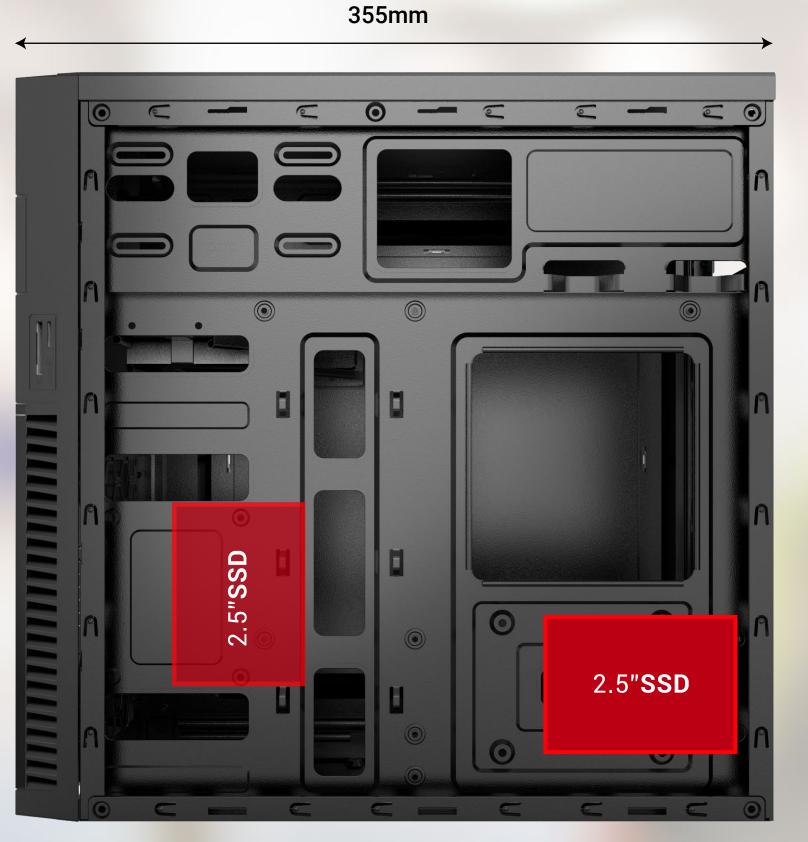

#### SPECIFICATION

| Type            | Mini Tower                         |
|-----------------|------------------------------------|
| Material        | SPCC 0.4mm                         |
| PSU             | ATX, Included                      |
| Motherboard     | ITX/Micro ATX                      |
| Fan Positions   | Front: 120mm x1; Rear: 80mm x1     |
| Liquid Cooling  | 1x 120mm front                     |
| Drive Bays      | HDD x2 + SSD x2 or HDD x1 + SSD x3 |
| Expansion Slots | 4                                  |
| GPU Length      | Upto 320mm                         |
| CPU Height      | 148mm                              |
| I/O Ports       | USB2.0 x2/ Audio + Mic             |
| Dimensions      | 355 x 190 x 361mm                  |
|                 |                                    |