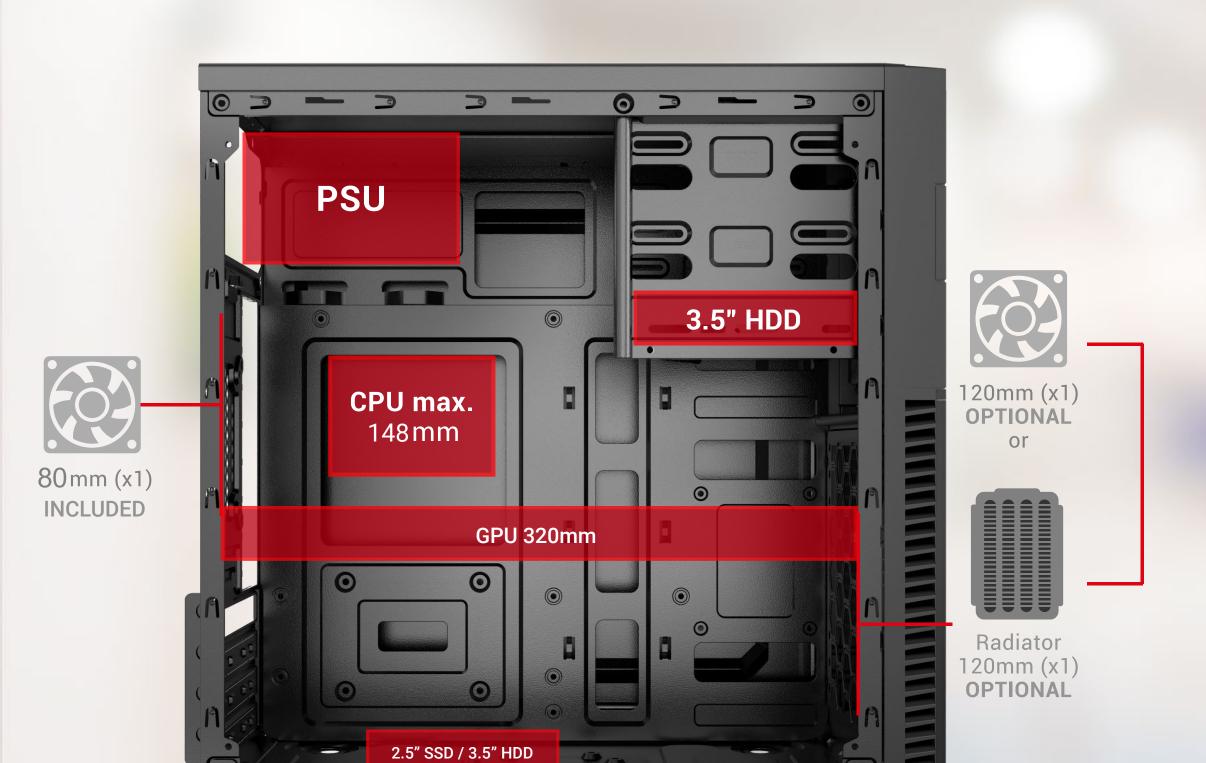

#### SPECIFICATION

| Type            | Mini Tower                         |
|-----------------|------------------------------------|
| Material        | SPCC 0.4mm                         |
| PSU             | ATX, Included                      |
| Motherboard     | ITX/Micro ATX                      |
| Fan Positions   | Front: 120mm x1; Rear: 80mm x1     |
| Liquid Cooling  | 1x 120mm front                     |
| Drive Bays      | HDD x2 + SSD x2 or HDD x1 + SSD x3 |
| Expansion Slots | 4                                  |
| GPU Length      | Upto 320mm                         |
| CPU Height      | 148mm                              |
| I/O Ports       | USB2.0 x2/ Audio + Mic             |
| Dimensions      | 355 x 190 x 361mm                  |
|                 |                                    |